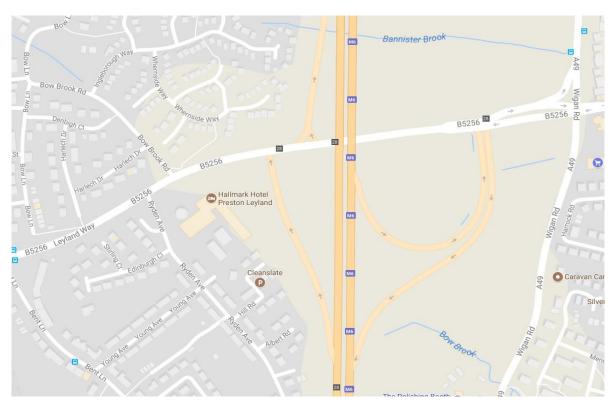

## **Arriving from the North**

Leave the M6 motorway at Junction 28 and then follow the slip road. Turn left at the traffic lights at the end of the slip road, travel approximately 500 yards, the hotel can be found second left off this road.

## **Arriving from the South**

Leave the M6 motorway at Junction 28, turn left at the traffic lights at the end of the slip road, the hotel can be found next left off this road.

Please make a note of your vehicle registration number, you will need to supply it to the Course Venue to get FREE parking. Failure to do so will result in a parking fine to contest the fine please contact 01772 422922.

Image courtesy of Google Maps 2017