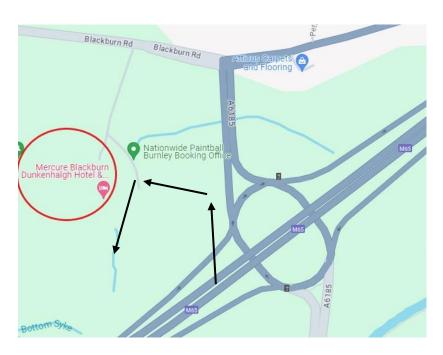

## **Dunkenhalgh Hotel, Clayton le Moors - Directions**

Blackburn Road, Clayton le Moors, BB5 5JP

What 3 words reference: studio.ranged.terms

Leave the M65 at junction 7. At the end of the slip road follow the signs for Clitheroe A59. As you leave the roundabout stay in the left lane. Proceed to the traffic lights turn left, following signs for Rishton. After the traffic lights take the 1<sup>st</sup> left turn in to the hotel driveway.